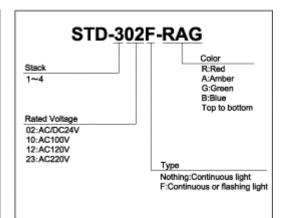

The rubber vibration isolator absorbs vibration. (Top)

**Optional Parts** 

PDF created with pdfFactory trial version www.pdffactory.com

| Number of stacks | Model | Rated Voltage | Bulb     | Bulb No. |
|------------------|-------|---------------|----------|----------|
| 1 Light          | -102  | AC/DC 24V     | 30V 10W  | 13       |
|                  | -110  | AC 100V       | 110V 15W | 16       |
|                  | -112  | AC 120V       | 140V 10W | 46       |
|                  | -123  | AC 220V       | 240V 15W | 17       |
| 2 Light          | -202  | AC/DC 24V     | 30V 10W  | 13       |
|                  | -210  | AC 100V       | 110V 15W | 16       |
|                  | -212  | AC 120V       | 140V 10W | 46       |
|                  | -223  | AC 220V       | 240V 15W | 17       |
| 3 Light          | -302  | AC/DC 24V     | 30V 10W  | 13       |
|                  | -310  | AC 100V       | 110V 15W | 16       |
|                  | -312  | AC 120V       | 140V 10W | 46       |
|                  | -323  | AC 220V       | 240V 15W | 17       |
| 4 Light          | -402  | AC/DC 24V     | 30V 10W  | 13       |
|                  | -410  | AC 100V       | 110V 15W | 16       |
|                  | -412  | AC 120V       | 140V 10W | 46       |
|                  | -423  | AC 220V       | 240V 15W | 17       |