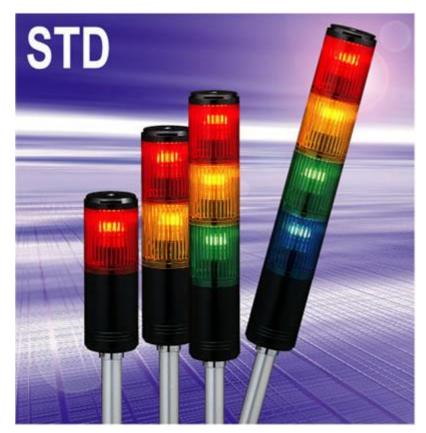

## Multi-layer signal towers featuring outstanding vibration resistance and long service life.

- Lenses are made of heat & shock resistant polycarbonate resin.
- Colors are available in Red, Amber, Green and Blue.
- Special high intensity illumination design.
- Lense colors can be arranged in any combination desired.
- F type flashes approx.60 times per minute.
- Dust resistant.
- The shock resistance bulb operates for long periods of time even under vibration condition.
- Prism cut lens disperses the light efficiently and improves visibility.
- 24V type is CE compliant.
- IP20