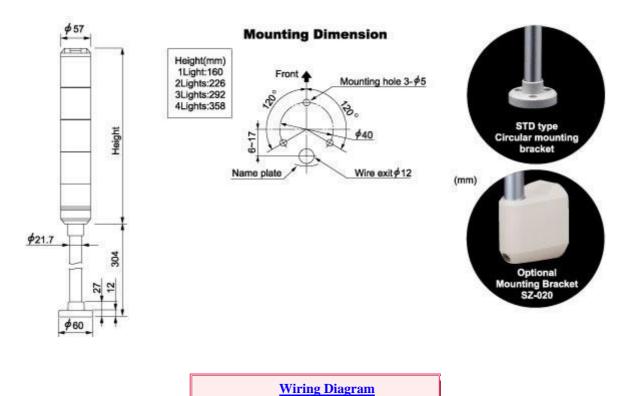

ailable in Red, Amber, Green and Blue.
- Special high intensity illumination design.
- Lense colors can be arranged in any combination desired.
- F type flashes approx.60 times per minute.
- Dust resistant.
- The shock resistance bulb operates for long periods of time even under vibration condition.
- Prism cut lens disperses the light efficiently and improves visibility.
- 24V type is CE compliant.
- IP20

## **Dimensions**





## Multi-layer signal towers featuring outstanding vibration resistance and long service life.

## Shock isolated mechanism increases bulb life.

The unique vibration absorbing structure using new material helps reduce vibration and impact from all machines and devices, greatly extending bulb life. (PAT.)



The rubber vibration isolator absorbs vibration. (Top)



**Optional Parts** 



PDF created with pdfFactory trial version www.pdffactory.com

| Number of stacks | Model | Rated Voltage | Bulb     | Bulb No. |
|------------------|-------|---------------|----------|----------|
| 1 Light          | -102  | AC/DC 24V     | 30V 10W  | 13       |
|                  | -110  | AC 100V       | 110V 15W | 16       |
|                  | -112  | AC 120V       | 140V 10W | 46       |
|                  | -123  | AC 220V       | 240V 15W | 17       |
| 2 Light          | -202  | AC/DC 24V     | 30V 10W  | 13       |
|                  | -210  | AC 100V       | 110V 15W | 16       |
|                  | -212  | AC 120V       | 140V 10W | 46       |
|                  | -223  | AC 220V       | 240V 15W | 17       |
| 3 Light          | -302  | AC/DC 24V