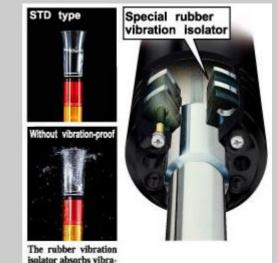

## Shock isolated mechanism increases bulb life.

The unique vibration absorbing structure using new material helps reduce vibration and impact from all machines and devices, greatly extending bulb life. (PAT.)

The rubber vibration isolator absorbs vibration. (Top)

**Optional Parts** 

PDF created with pdfFactory trial version www.pdffactory.com

| Number of stacks | Model | Rated Voltage | Bulb     | Bulb No. |
|------------------|-------|---------------|----------|----------|
| 1 Light          | -102  | AC/DC 24V     | 30V 10W  | 13       |
|                  | -110  | AC 100V       | 110V 15W | 16       |
|                  | -112  | AC 120V       | 140V 10W | 46       |
|                  | -123  | AC 220V       | 240V 15W | 17       |
| 2 Light          | -202  | AC/DC 24V     | 30V 10W  | 13       |
|                  | -210  | AC 100V       | 110V 15W | 16       |
|                  | -212  | AC 120V       | 140V 10W | 46       |
|                  | -223  | AC 220V       | 240V 15W | 17       |
| 3 Light          | -302  | AC/DC 24V     | 30V 10W  | 13       |
|                  | -310  | AC 100V       | 110V 15W | 16       |
|                  | -312  | AC 120V       | 140V 10W | 46       |
|                  | -323  | AC 220V       | 240V 15W | 17       |
| 4 Light          | -402  | AC/DC 24V     | 30V 10W  | 13       |
|                  | -410  | AC 100V       | 110V 15W | 16       |
|                  | -412  | AC 120V       | 140V 10W | 46       |
|                  | -423  | AC 220V       | 240V 15W | 17       |