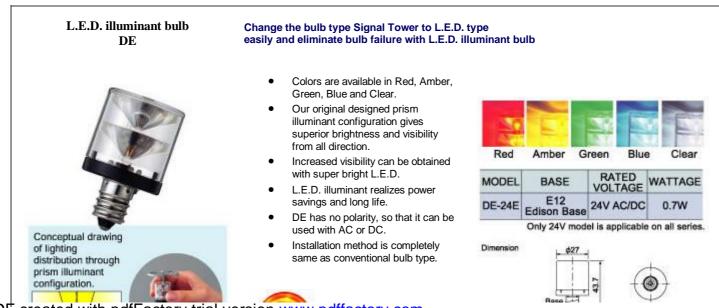

- Lenses are made of heat & shock resistant polycarbonate resin.
- Colors are available in Red, Amber, Green and Blue.
- Special high intensity illumination design.
- Lense colors can be arranged in any combination desired.
- F type flashes approx.60 times per minute.
- Dust resistant.
- The shock resistance bulb operates for long periods of time even under vibration condition.
- Prism cut lens disperses the light efficiently and improves visibility.
- 24V type is CE compliant.
- IP20